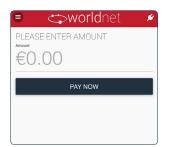

# PROCESSING A PAYMENT

On the WorldNet App, enter order ID (if enabled), the transaction amount and press "Pay Now". Hand Pin Pad to customer to enter their pin. Check receipt on app to ensure payment has been approved. Send receipt to customer by text message or email.