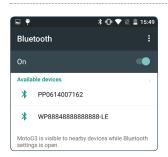

# **BLUETOOTH PAIRING**

Turn on your Worldnet Mobile Pin Pad. On your phone/tablet, open the Bluetooth menu in device settings. After a scan, your Pin Pad will appear and its device name will match the barcode number on the back of the Pin Pad. Once the Pin Pad appears, click Pair.