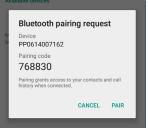

# **BLUETOOTH PAIRING**

Turn on your Worldnet Mobile Pin Pad. On your phone/tablet, open the Bluetooth menu in device settings. After a scan, your Pin Pad will appear and its device name will match the barcode number on the back of the Pin Pad. Once the Pin Pad appears, click Pair.